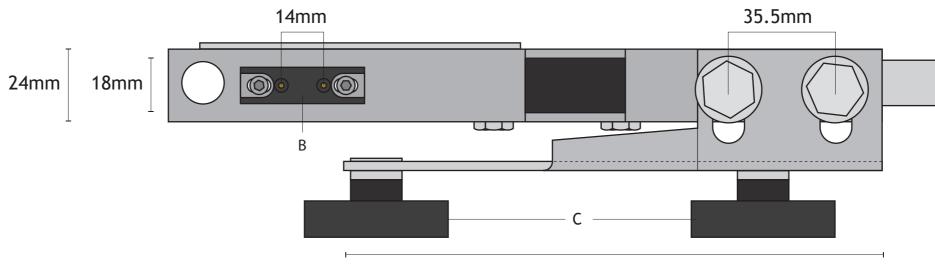

| Related Parts |                             |          |  |  |
|---------------|-----------------------------|----------|--|--|
|               | Description                 | Part No. |  |  |
| Α             | Prisma Door Lock Arm        | 79711    |  |  |
| В             | Bridge for Door Contact     | 32900    |  |  |
| С             | Prisma Nylon Pick Up Roller | 79707    |  |  |