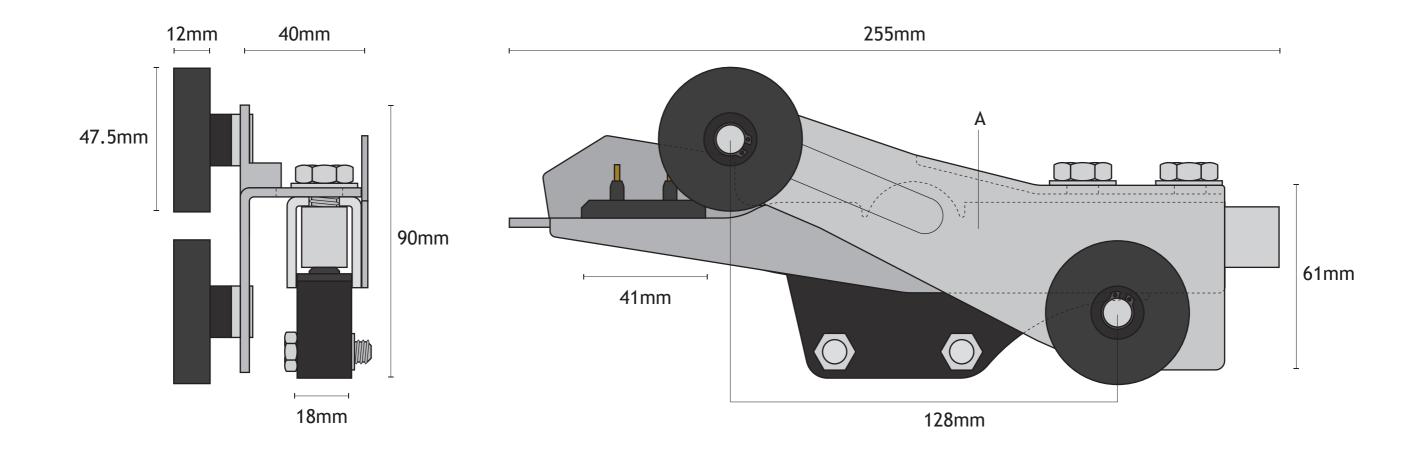

| 17 | 78mm |  |
|----|------|--|
|----|------|--|

| Prisma Door Lock Complete - Right &<br>Centre Hand |                |                                                   | Part Number<br><b>79712</b> |
|----------------------------------------------------|----------------|---------------------------------------------------|-----------------------------|
| Date                                               | 13th July 2021 | Reeley Limited                                    |                             |
| Created by                                         | M. Watkins     | Unit 14 Monkspath Business Park<br>Highlands Road | reeley                      |
| Scale                                              | 1:1.25 A3      | Solihull B90 4NY                                  |                             |

| Related Parts |                             |          |  |  |
|---------------|-----------------------------|----------|--|--|
|               | Description                 | Part No. |  |  |
| Α             | Prisma Door Lock Arm        | 79711    |  |  |
| В             | Bridge for Door Contact     | 32900    |  |  |
| С             | Prisma Nylon Pick Up Roller | 79707    |  |  |