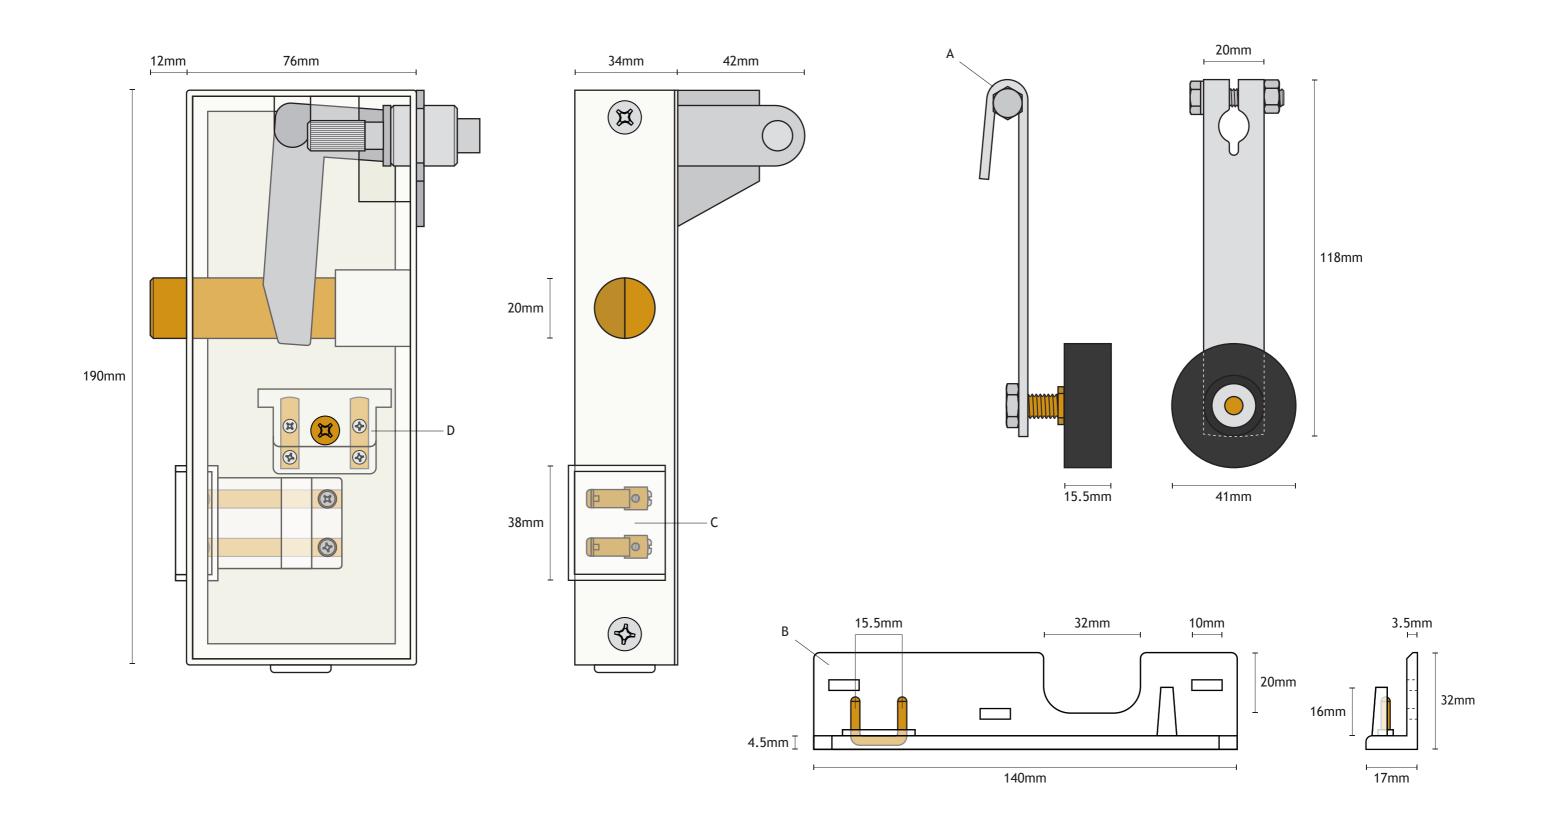

| Related Parts |                               |          |  |  |
|---------------|-------------------------------|----------|--|--|
|               | Description                   | Part No. |  |  |
| Α             | Tieffe Lock Arm and Roller    | 69605    |  |  |
| В             | Tieffe Bridge Contact - TF300 | 69600    |  |  |
| С             | Tieffe Contact - TF300        | 69601    |  |  |
| D             | Tieffe Contact Piece          | 69603    |  |  |

| Tieffe So<br>Internal | emiautomati<br>Lever | Part Number 69608                                                              |             |
|-----------------------|----------------------|--------------------------------------------------------------------------------|-------------|
| Date                  | 5th April 2022       | Reeley Limited Unit 14 Monkspath Business Park Highlands Road Solihull B90 4NY | - Biocito d |
| Created by            | M. Watkins           |                                                                                | reeley      |
| Scale                 | 1:1.25 A3            |                                                                                |             |