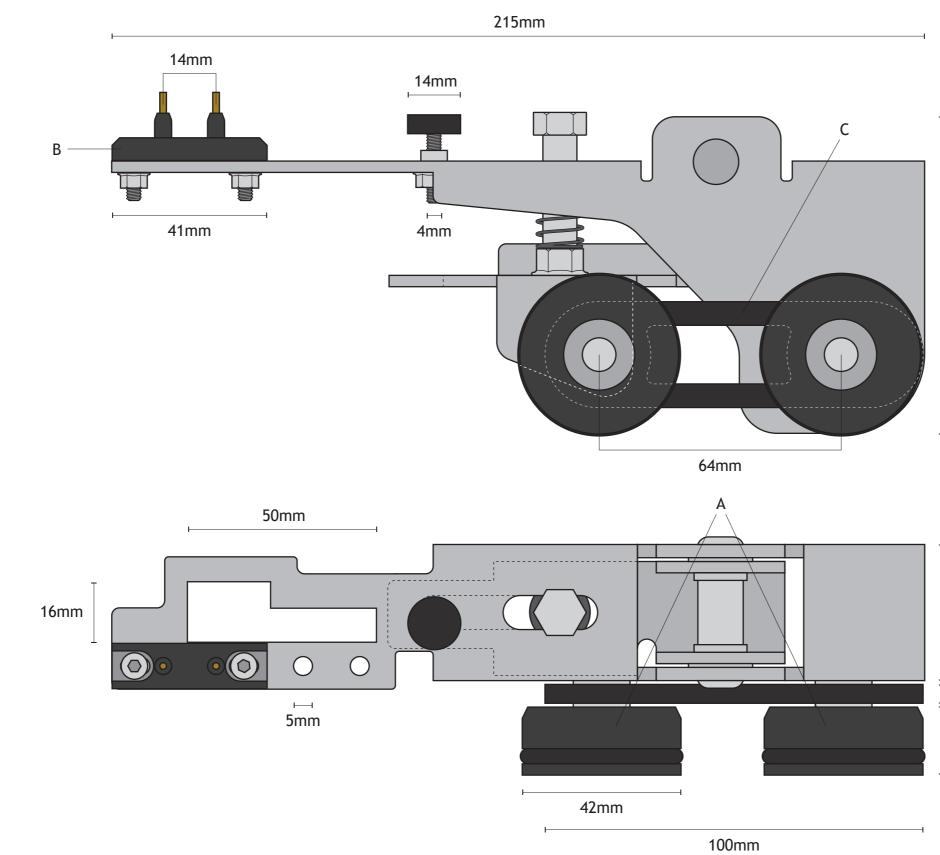

| Related Parts |                              |          |  |
|---------------|------------------------------|----------|--|
|               | Description                  | Part No. |  |
| Α             | Meiller Pick Up Roller       | 66504    |  |
| В             | Bridge For Door Contact      | 32900    |  |
| С             | Meiller Interlock Latch Clip | 66499    |  |