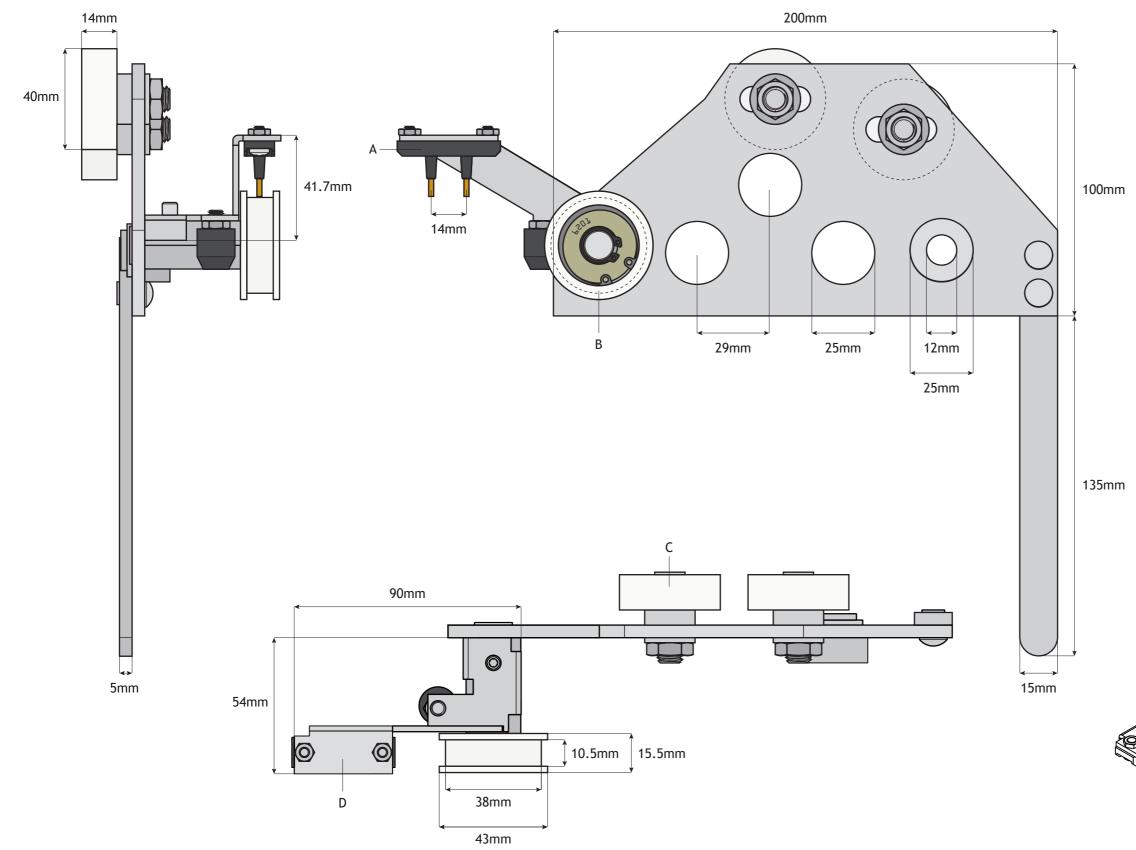

| Related Parts |                                 |          |  |  |  |
|---------------|---------------------------------|----------|--|--|--|
|               | Description                     | Part No. |  |  |  |
| Α             | IGV Bridge for Door Contact     | 32900    |  |  |  |
| В             | Sematic Nylon Door Lock Roller  | 44010    |  |  |  |
| C             | Sematic Nylon Pick Up Roller    | 44018    |  |  |  |
| D             | Sematic Complete Bridge Support | 44080    |  |  |  |