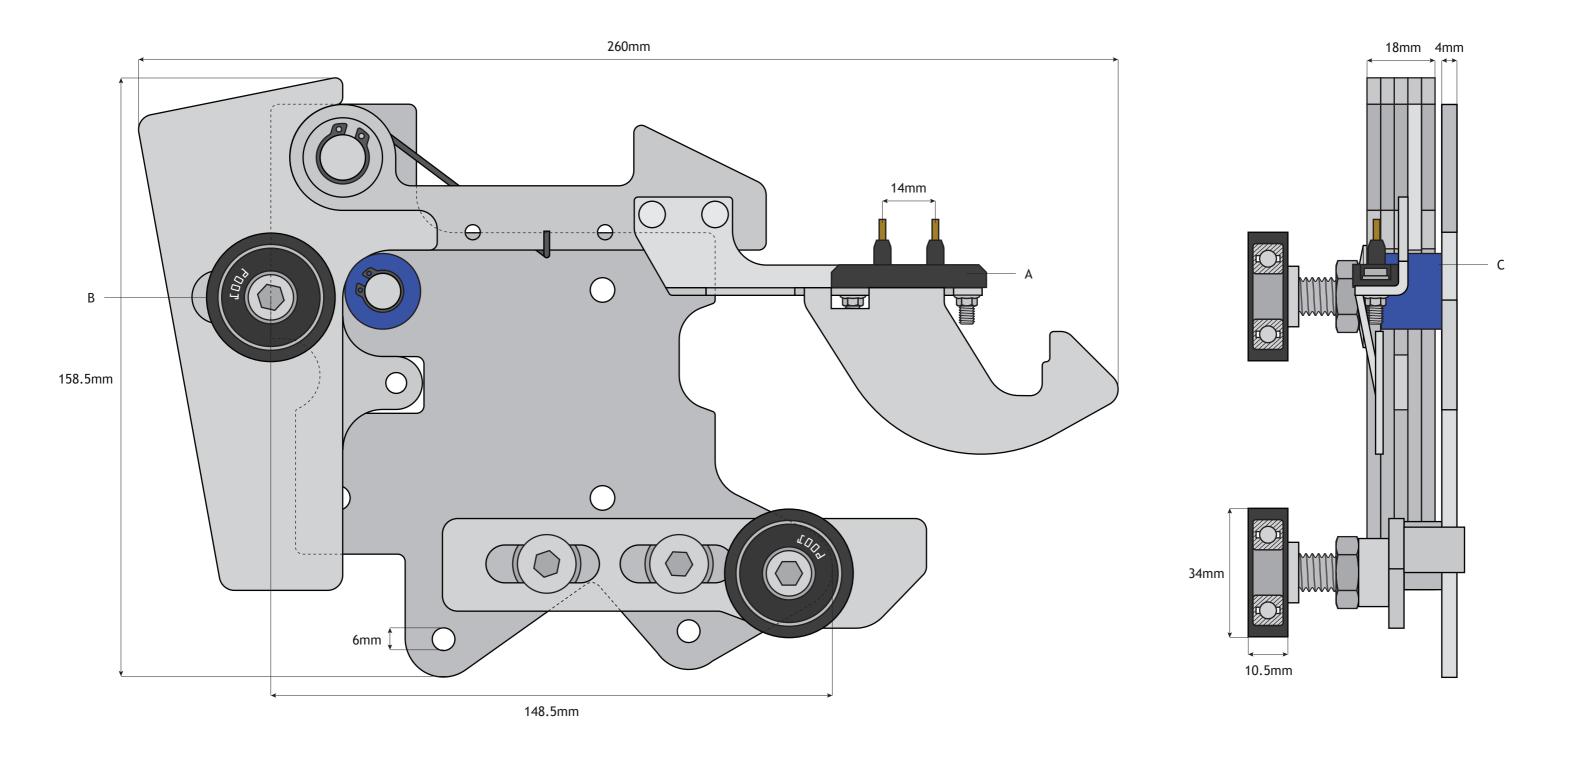

| Related Parts |                                                 |          |  |  |
|---------------|-------------------------------------------------|----------|--|--|
|               | Description                                     | Part No. |  |  |
| Α             | Bridge For Door Contact                         | 32900    |  |  |
| В             | Sematic Door Lock Roller with M10 Eccentric Pin | 44042    |  |  |
| С             | Rubber Door Lock Buffer                         | 44070    |  |  |

| Sematic IP20 Unified Landing<br>Door Lock Assembly (Right Hand) |                   |            |     | Part Number 44032 |
|-----------------------------------------------------------------|-------------------|------------|-----|-------------------|
| Date:                                                           | 24th October 2022 | Page Size: | A3  | Proolov           |
| Created by:                                                     | H. Dolby          | Scale:     | 1:1 | <b>W</b> reeley   |