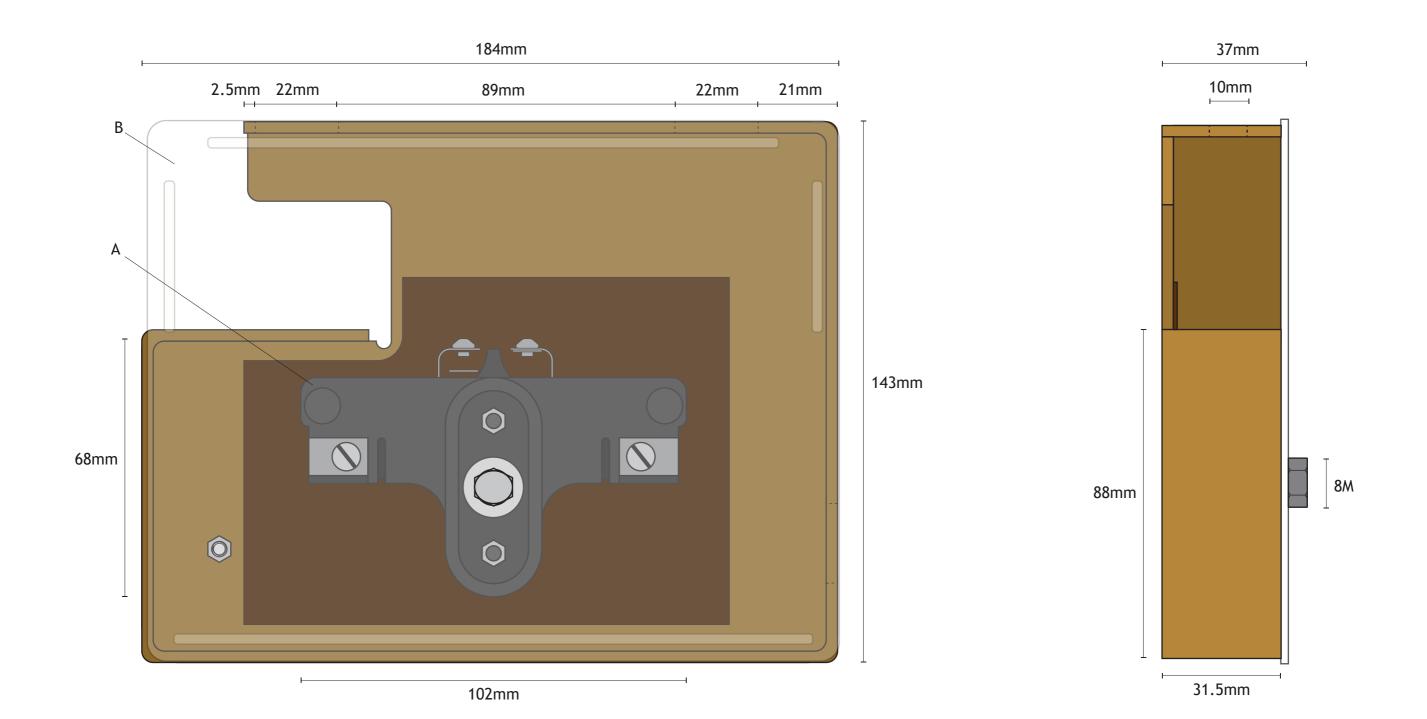

| Related Parts |                                                  |          |  |  |
|---------------|--------------------------------------------------|----------|--|--|
|               | Description                                      | Part No. |  |  |
| A             | Otis Interlock Switch                            | 20259    |  |  |
| В             | Clear Polycarbonate Lock Cover to Suit 7080 Lock | 20193    |  |  |

| Lock Bo    | x Complete v      | Part Number                                                   |           |
|------------|-------------------|---------------------------------------------------------------|-----------|
| 7080 Lo    | ck (Left Hand     | 20656                                                         |           |
| Date       | 29th October 2021 | Reeley Limited Unit 14 Monkspath Business Park Highlands Road | linaita d |
| Created by | H. Dolby          |                                                               | reeley    |
| Scale      | 1:1 A3            | Solihull B90 4NY                                              |           |