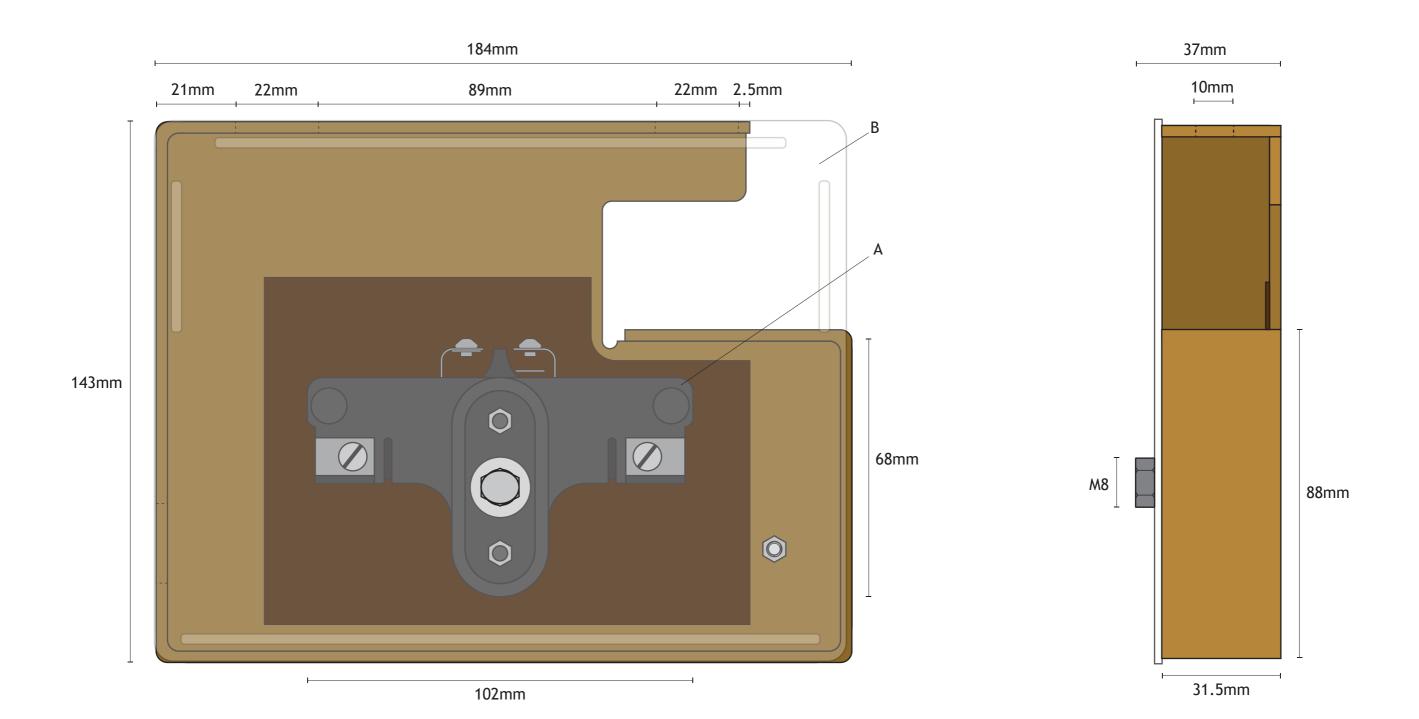

| Related Parts |                                                  |          |  |  |
|---------------|--------------------------------------------------|----------|--|--|
|               | Description                                      | Part No. |  |  |
| Α             | Otis Interlock Switch                            | 20259    |  |  |
| В             | Clear Polycarbonate Lock Cover to Suit 7080 Lock | 20193    |  |  |