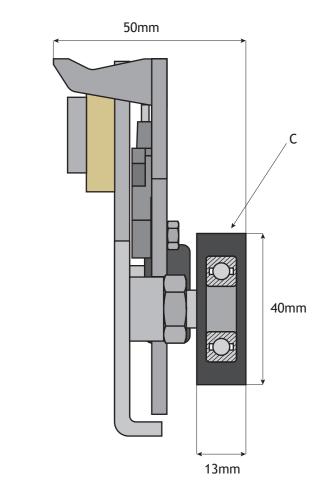

162mm

| Related Parts |                            |          |  |  |
|---------------|----------------------------|----------|--|--|
|               | Description                | Part No. |  |  |
| Α             | Shunt for EDC (92 Contact) | 18951    |  |  |
| В             | Fermator Rubber Stop       | 19021    |  |  |
| С             | Fermator Pick Up Roller    | 18984    |  |  |