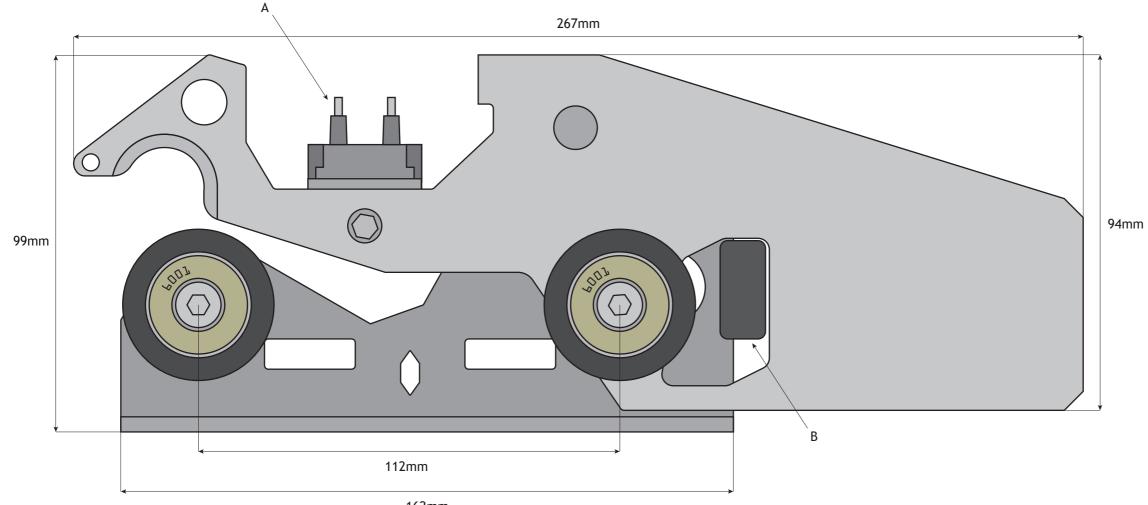

162mm

| Related Parts |                            |          |  |  |
|---------------|----------------------------|----------|--|--|
|               | Description                | Part No. |  |  |
| Α             | Shunt for EDC (92 Contact) | 18951    |  |  |
| В             | Fermator Rubber Stop       | 19021    |  |  |
| С             | Fermator Pick Up Roller    | 18984    |  |  |