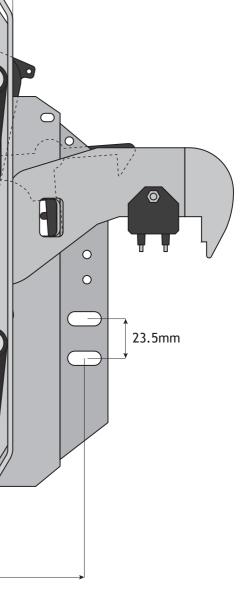

| Related Parts |                            |          |  |  |
|---------------|----------------------------|----------|--|--|
|               | Description                | Part No. |  |  |
| A             | Door Contact EDC (92)      | 18950    |  |  |
| В             | Shunt for EDC (92 Contact) | 18951    |  |  |