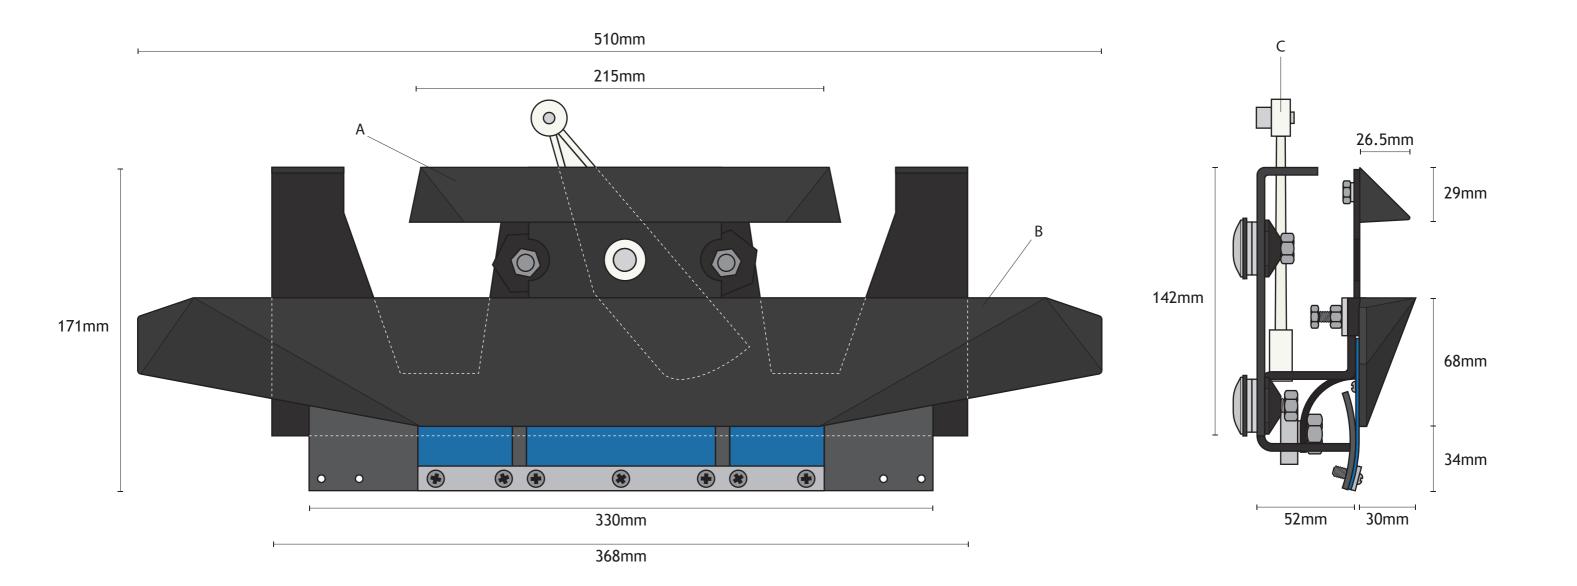

| Re | Related Parts             |          |  |  |  |  |
|----|---------------------------|----------|--|--|--|--|
|    | Description               | Part No. |  |  |  |  |
| Α  | H&C Small Skate Vane      | 11291    |  |  |  |  |
| В  | H&C Large Skate Vane      | 11290    |  |  |  |  |
| С  | H&C Clutch Activating Arm | 11333    |  |  |  |  |

| H & C SI   | Part Number   |                                                                       |                   |  |
|------------|---------------|-----------------------------------------------------------------------|-------------------|--|
| <u> </u>   |               | T =                                                                   | 11292             |  |
| Date       | 6th July 2021 | Reeley Limited                                                        | ■ limited         |  |
| Created by | M. Watkins    | Unit 14 Monkspath Business Park<br>Highlands Road<br>Solihull B90 4NY | <b>( )</b> reeley |  |
| Scale      | 1:2 A3        |                                                                       | •                 |  |